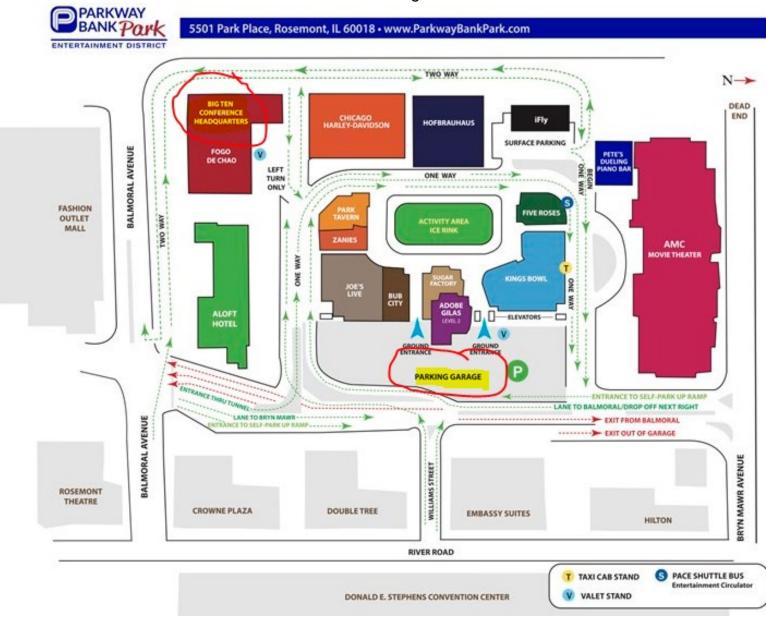

## **Parking Information**

The Big Ten Office and Conference Center is located at 5440 Park Place, Rosemont, IL 60018, and is part of Rosemont's Parkway Bank Park Entertainment District. Parking for our facility is located in the Parkway Bank Parking Garage, see map below. All guests coming to our building get a discounted rate of \$7.50, they will need to bring their parking ticket with them and get it validated at the security desk, located on the 1st floor, which is also where they will check-in. Guests can get parking for free if they purchase a food/beverage item at a restaurant in the Parkway Bank Park Entertainment District, located adjacent to our building.